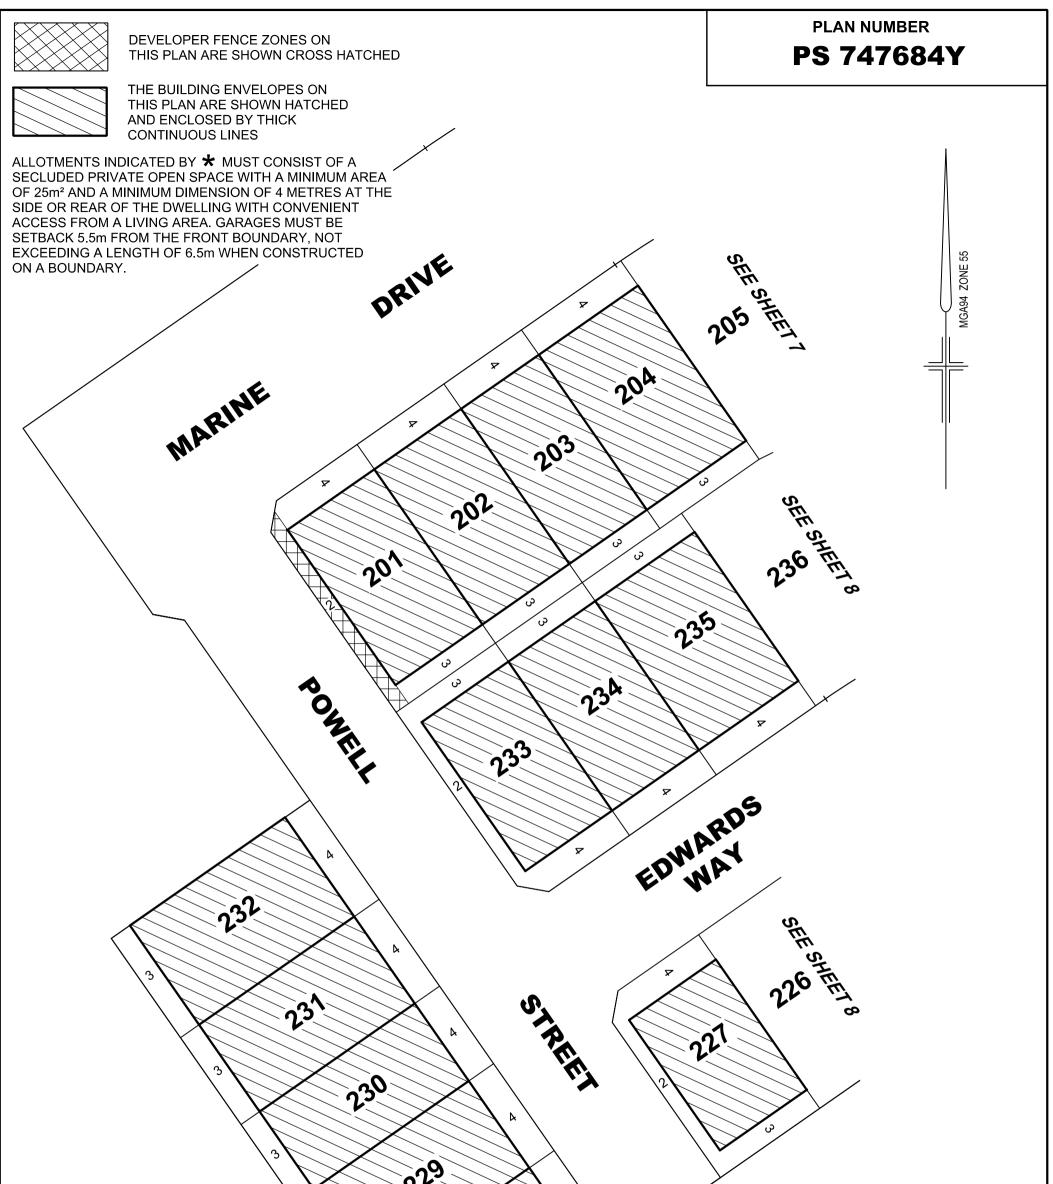

THE BUILDING ENVELOPES ON THIS PLAN ARE SHOWN HATCHED AND ENCLOSED BY THICK CONTINUOUS LINES

ALLOTMENTS INDICATED BY ★ MUST CONSIST OF A SECLUDED PRIVATE OPEN SPACE WITH A MINIMUM AREA OF 25m<sup>2</sup> AND A MINIMUM DIMENSION OF 4 METRES AT THE SIDE OR REAR OF THE DWELLING WITH CONVENIENT ACCESS FROM A LIVING AREA. GARAGES MUST BE SETBACK 5.5m FROM THE FRONT BOUNDARY, NOT EXCEEDING A LENGTH OF 6.5m WHEN CONSTRUCTED ON A BOUNDARY.