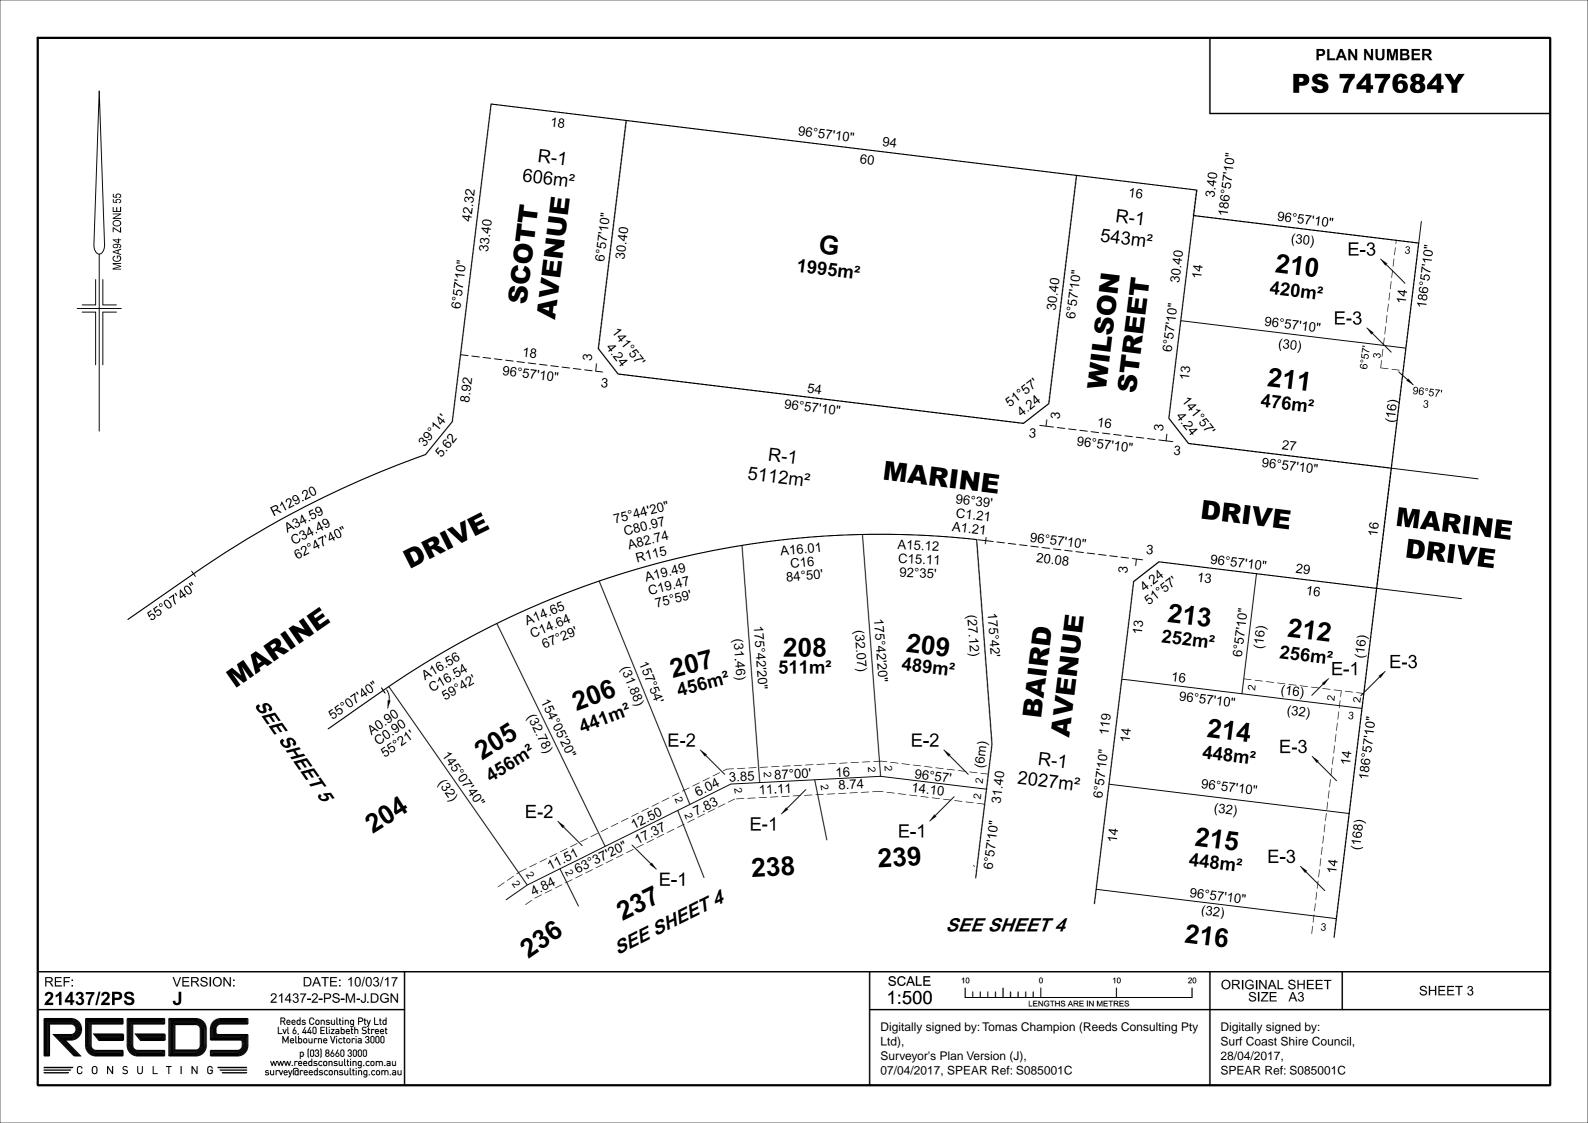

|                   |                      | ¥ 23°                                                                                                                                                                 | χ <u>ο</u> ,                                                                                                                                                                                                                 |
|-------------------|----------------------|-----------------------------------------------------------------------------------------------------------------------------------------------------------------------|------------------------------------------------------------------------------------------------------------------------------------------------------------------------------------------------------------------------------|
|                   |                      |                                                                                                                                                                       |                                                                                                                                                                                                                              |
|                   |                      |                                                                                                                                                                       |                                                                                                                                                                                                                              |
|                   |                      |                                                                                                                                                                       |                                                                                                                                                                                                                              |
|                   |                      |                                                                                                                                                                       |                                                                                                                                                                                                                              |
|                   |                      |                                                                                                                                                                       |                                                                                                                                                                                                                              |
| REF:<br>21437/2PS | VERSION:<br><b>J</b> | DATE: 10/03/17<br>21437-2-PS-M-J.DGN                                                                                                                                  | SCALE 10 0 10 20 30 40 50   ORIGINAL SHEET ORIGINAL SHEET SIZE A3                                                                                                                                                            |
|                   |                      | Reeds Consulting Pty Ltd<br>Lvl 6, 440 Elizabeth Street<br>Melbourne Victoria 3000<br>p (03) 8660 3000<br>www.reedsconsulting.com.au<br>survey@reedsconsulting.com.au | Digitally signed by: Tomas Champion (Reeds Consulting Pty<br>Ltd),<br>Surveyor's Plan Version (J),<br>07/04/2017, SPEAR Ref: S085001CDigitally signed by:<br>Surf Coast Shire Council,<br>28/04/2017,<br>SPEAR Ref: S085001C |