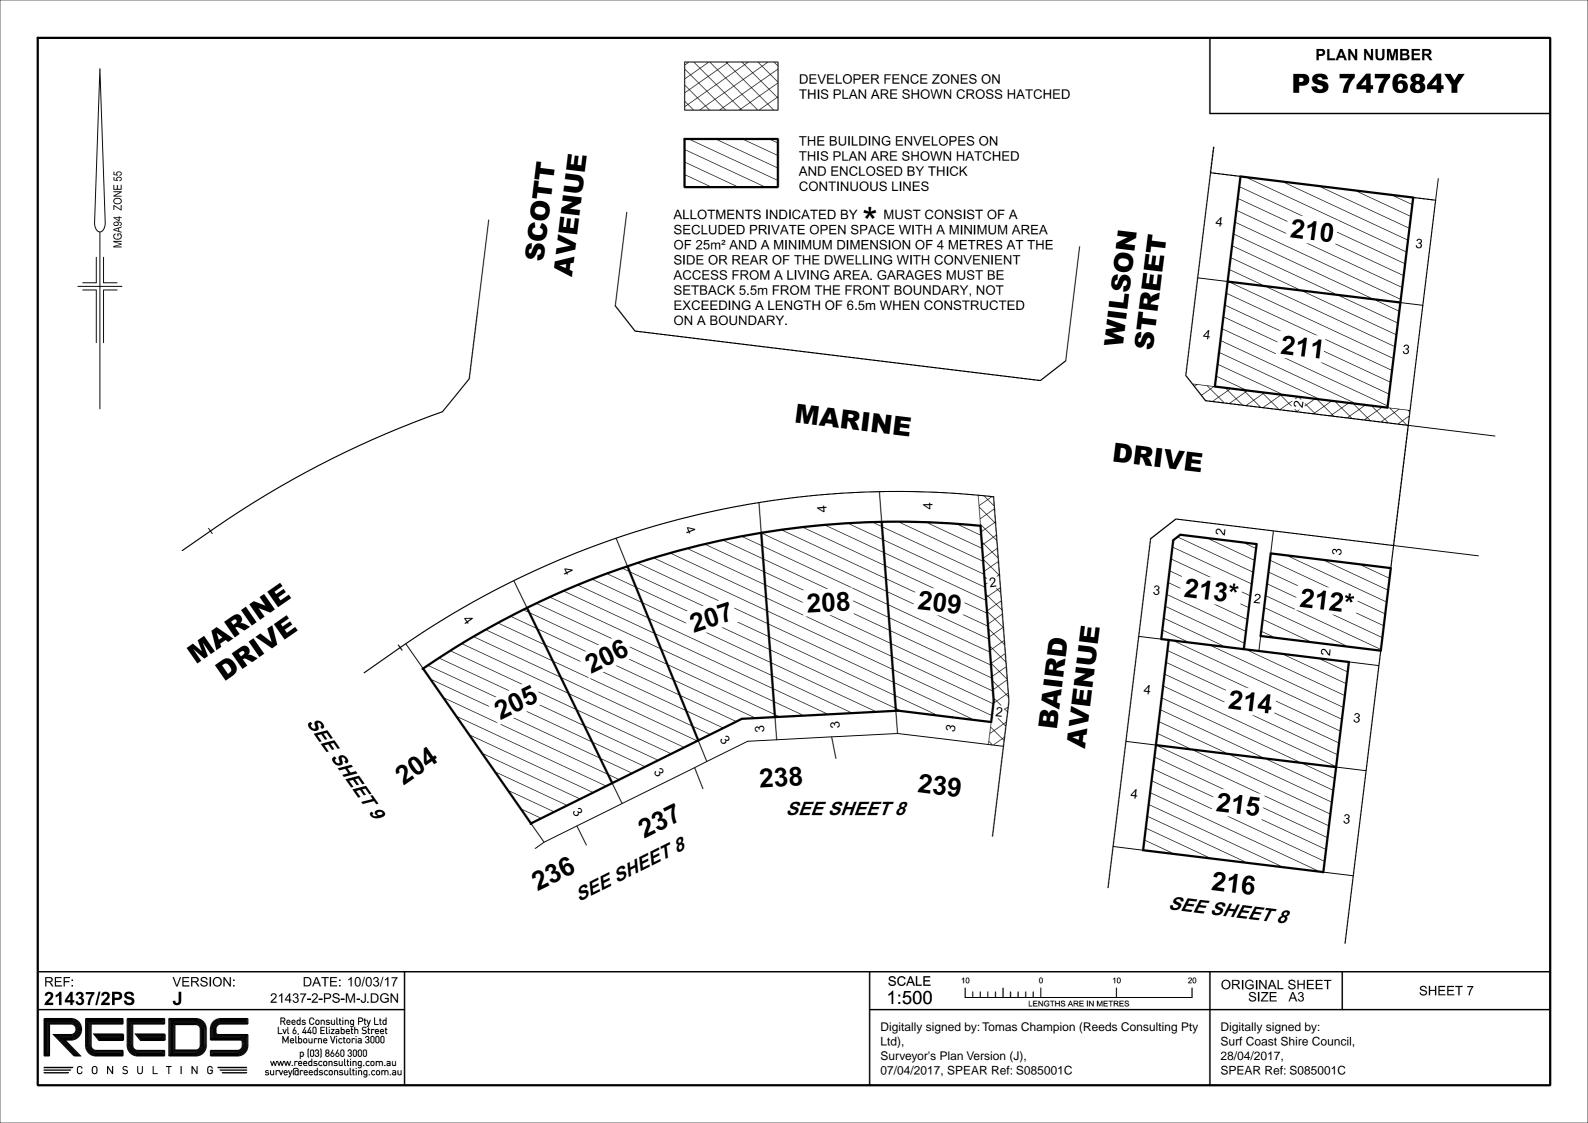

THE BUILDING ENVELOPES ON THIS PLAN ARE SHOWN HATCHED AND ENCLOSED BY THICK CONTINUOUS LINES

ALLOTMENTS INDICATED BY ★ MUST CONSIST OF A SECLUDED PRIVATE OPEN SPACE WITH A MINIMUM AREA OF 25m<sup>2</sup> AND A MINIMUM DIMENSION OF 4 METRES AT THE SIDE OR REAR OF THE DWELLING WITH CONVENIENT ACCESS FROM A LIVING AREA. GARAGES MUST BE SETBACK 5.5m FROM THE FRONT BOUNDARY, NOT EXCEEDING A LENGTH OF 6.5m WHEN CONSTRUCTED ON A BOUNDARY.