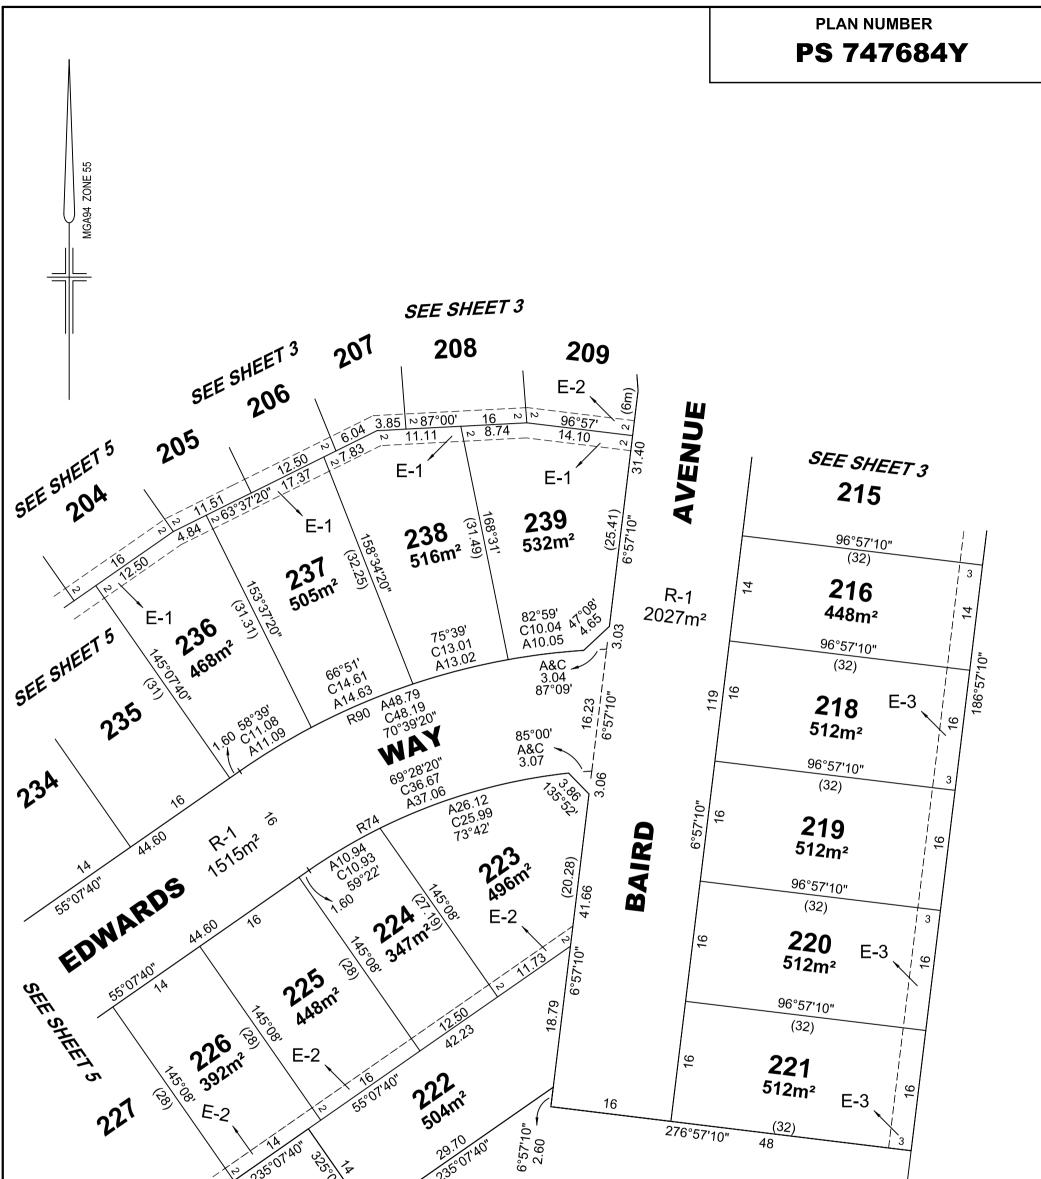

|                   | /             | 1 225 ° 001 F                                                                                                                                                         | 235                                                                                                                      |         |                                                                                        |         |
|-------------------|---------------|-----------------------------------------------------------------------------------------------------------------------------------------------------------------------|--------------------------------------------------------------------------------------------------------------------------|---------|----------------------------------------------------------------------------------------|---------|
|                   |               |                                                                                                                                                                       |                                                                                                                          |         |                                                                                        |         |
|                   |               |                                                                                                                                                                       |                                                                                                                          |         |                                                                                        |         |
| REF:<br>21437/2PS | VERSION:<br>J | DATE: 10/03/17<br>21437-2-PS-M-J.DGN                                                                                                                                  | SCALE 10 0 10<br>1:500 LIIIILIII I                                                                                       | 20      | ORIGINAL SHEET<br>SIZE A3                                                              | SHEET 4 |
|                   |               | Reeds Consulting Pty Ltd<br>Lvl 6, 440 Elizabeth Street<br>Melbourne Victoria 3000<br>p (03) 8660 3000<br>www.reedsconsulting.com.au<br>survey@reedsconsulting.com.au | gitally signed by: Tomas Champion (Reeds Consult<br>d),<br>ırveyor's Plan Version (J),<br>//04/2017, SPEAR Ref: S085001C | ing Pty | Digitally signed by:<br>Surf Coast Shire Council<br>28/04/2017,<br>SPEAR Ref: S085001C | ,       |