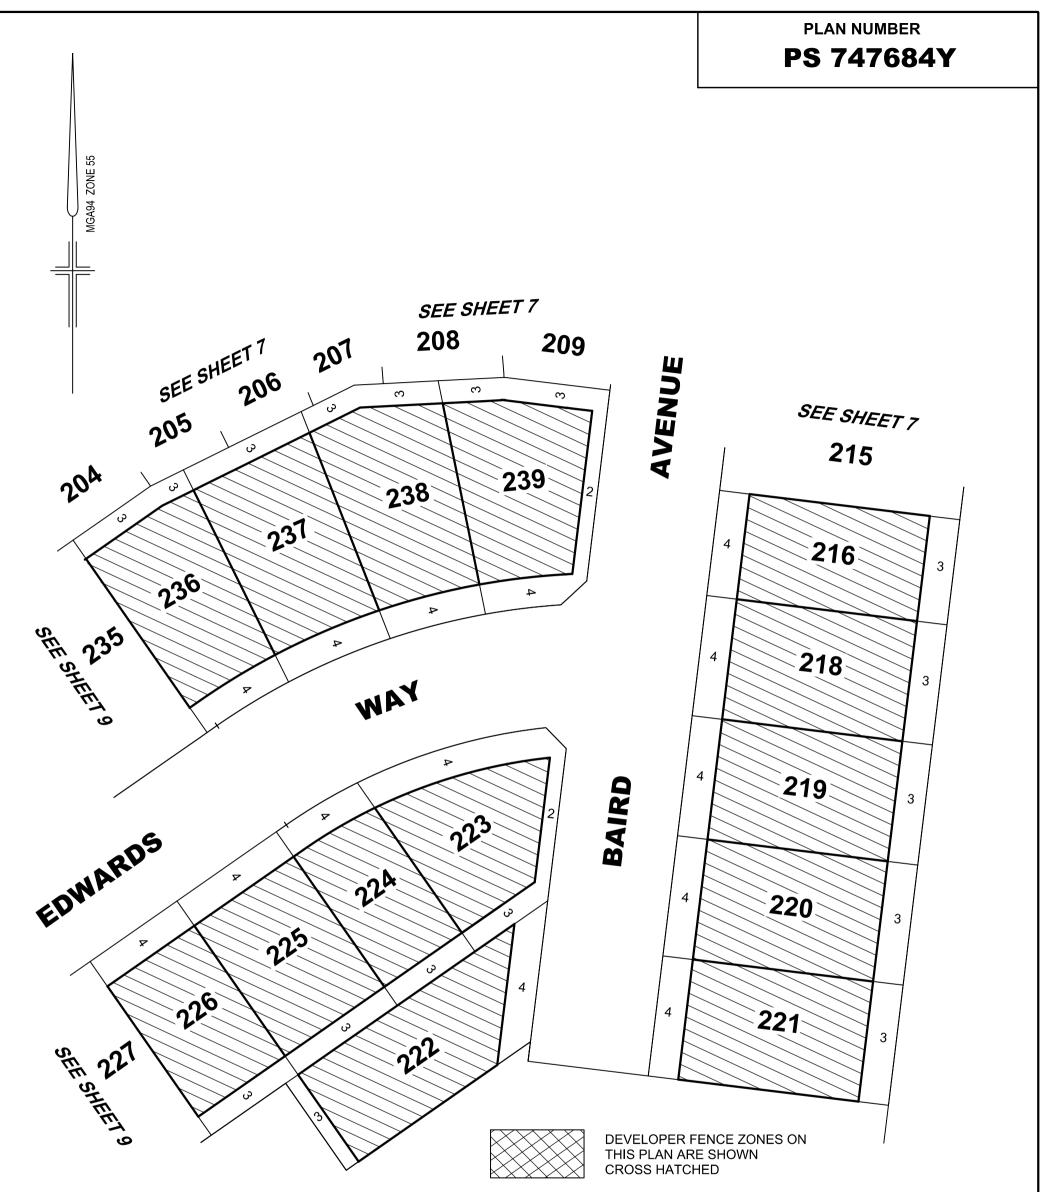

THE BUILDING ENVELOPES ON THIS PLAN ARE SHOWN HATCHED AND ENCLOSED BY THICK CONTINUOUS LINES

ALLOTMENTS INDICATED BY ★ MUST CONSIST OF A SECLUDED PRIVATE OPEN SPACE WITH A MINIMUM AREA OF 25m<sup>2</sup> AND A MINIMUM DIMENSION OF 4 METRES AT THE SIDE OR REAR OF THE DWELLING WITH CONVENIENT ACCESS FROM A LIVING AREA. GARAGES MUST BE SETBACK 5.5m FROM THE FRONT BOUNDARY, NOT EXCEEDING A LENGTH OF 6.5m WHEN CONSTRUCTED ON A BOUNDARY.