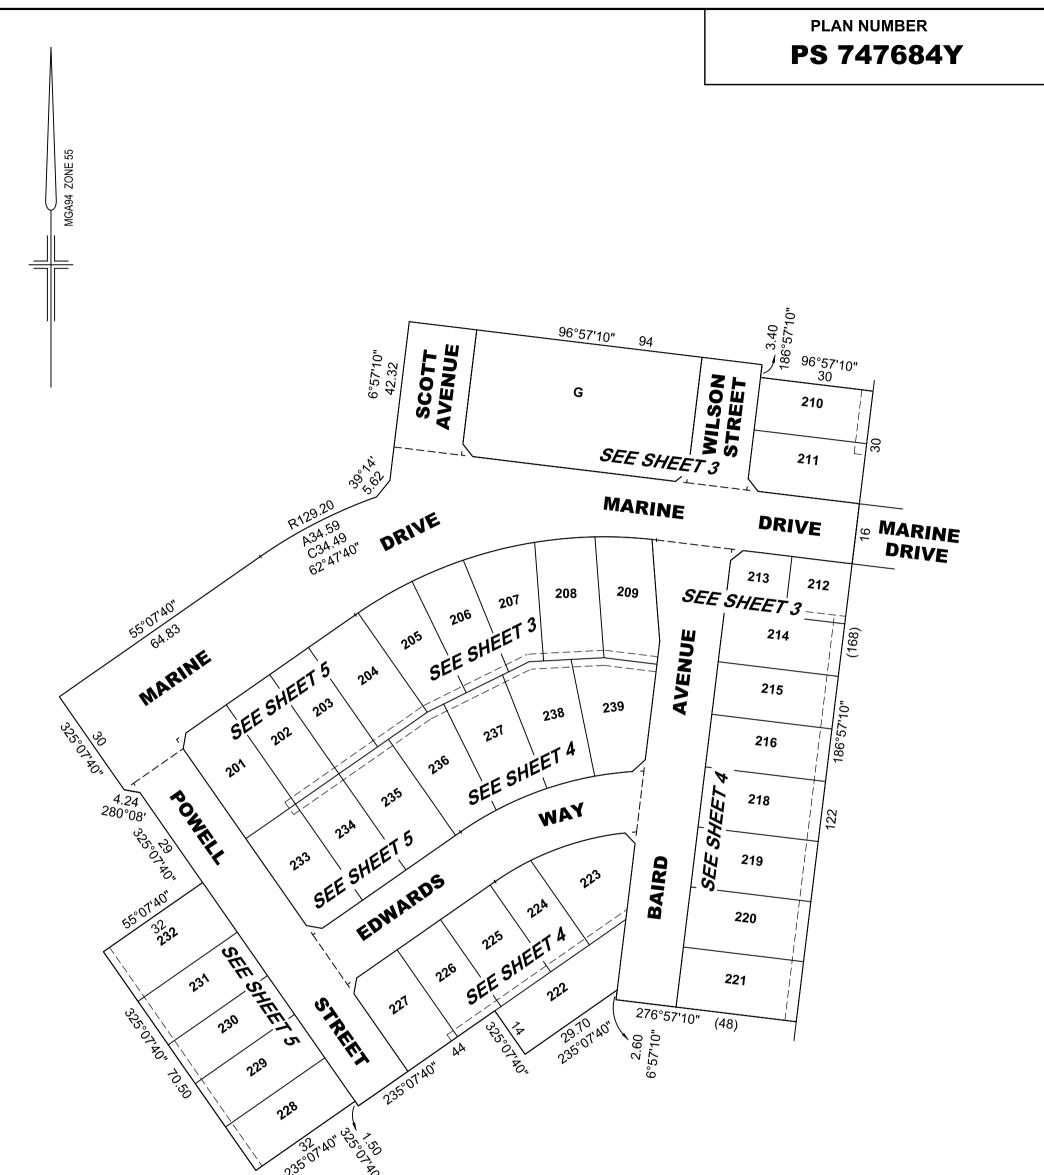

| SUBDIVISION ACT 198                                                                                | 8                |                       |                    |                                                                                                            | PL                      | AN NUMBER                                              |
|----------------------------------------------------------------------------------------------------|------------------|-----------------------|--------------------|------------------------------------------------------------------------------------------------------------|-------------------------|--------------------------------------------------------|
| PLAN                                                                                               | OF               | SUBDIV                | ISION              | EDITION 1                                                                                                  | PS                      | 747684Y                                                |
| OCATION OF LAN                                                                                     | ID               |                       |                    | Council Name: Surf Coast Shire                                                                             | e Council               |                                                        |
| PARISH:<br>TOWNSHIP:                                                                               |                  |                       |                    | Council Reference Number: S4357<br>Planning Permit Reference: 12/0281C<br>SPEAR Reference Number: S085001C |                         |                                                        |
|                                                                                                    | 60/DAD           | <b>T</b> \            |                    | Certification                                                                                              |                         |                                                        |
| CROWN ALLOTMENT:<br>CROWN PORTION:                                                                 | 63(PAR           | 1)                    |                    | This plan is certified under sect<br>Date of original certification und                                    |                         |                                                        |
| TITLE REFERENCES:                                                                                  | VOL.             | FOL.                  |                    | Public Open Space<br>A requirement for public open s                                                       | nace under section 18   | of the Subdivision Act 1988                            |
| LAST PLAN REFERENCE:<br>POSTAL ADDRESS:                                                            |                  | 682D LOT A<br>E DRIVE |                    | has been made and the require<br>Digitally signed by: Michelle Wa                                          | ment has been satisfied | d for: Land in lieu                                    |
| (at time of subdivision)<br><b>MGA CO-ORDINATES:</b><br>(of approximate centre of<br>land in plan) | TORQU<br>E       | AY 3228<br>266 150 Z  | ZONE: 55<br>GDA 94 |                                                                                                            |                         |                                                        |
| VEST                                                                                               | TING OF F        | ROADS OR RESERV       | ES                 | – QUAY 2 ESTATE                                                                                            | - RELEASE 2             | )                                                      |
| IDENTIFIER                                                                                         |                  | COUNCIL / BO          | DY / PERSON        | NUMBER OF LOTS IN THIS PLAN : 38 PLUS 1 BALANCE                                                            |                         |                                                        |
| ROADS, R-1 SURF COAST SHIRE COUNCIL                                                                |                  |                       | HIRE COUNCIL       | TOTAL AREA OF LAND IN THIS PLAN : 3.081 ha                                                                 |                         |                                                        |
|                                                                                                    |                  |                       |                    | <b>DEPTH LIMITATION:</b> DOE                                                                               | S NOT APPLY             |                                                        |
|                                                                                                    |                  |                       | NOTA               | TIONS                                                                                                      |                         |                                                        |
| LOTS 1 -200 (BOTH INCLU<br>THIS PLAN.                                                              | Sive <i>)</i> AN | D LOT 217 HAVE DE     |                    | OTHER PURPOSE OF THI<br>FOR RESTRICTION DETA                                                               |                         |                                                        |
|                                                                                                    |                  | EVCEN                 |                    | <br>N                                                                                                      | I                       |                                                        |
| LEGEND: A - APPURTE                                                                                | ENANT EA         |                       |                    | R - ENCUMBERING EASEMENT                                                                                   | (ROAD)                  | THIS IS A SPEAR PLAN<br>STAGING:                       |
| EASEMENT                                                                                           | RPOSE            | WIDTH                 | ORIGIN             | LAND BENEFITED /IN F/                                                                                      |                         | THIS IS NOT A STAGED<br>SUBDIVISION<br>PLANNING PERMIT |
| EFERENCE                                                                                           |                  | (METRES)              |                    |                                                                                                            |                         | No.                                                    |