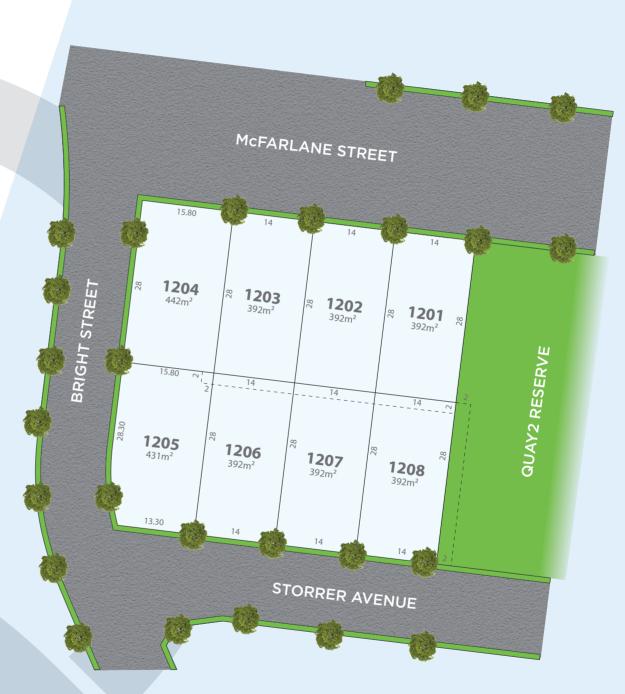

## Wavebreak Release

This is your opportunity to secure a new home site at Torquay's premium QUAY2. Wavebreak offers just 8 lots ranging from 392m2 to 442m2 offering conventional lot configurations. Wavebreak Release is adjacent to the future QUAY2 reserve and within easy walking distance to the Banyul-Warri Fields Sporting Ovals and the weekly Torquay Farmers Market.

Each lot is different, so call our Estate Manager, Adriana on 1300 221 484 to assist you in deciding on the perfect position for your luxury new home.