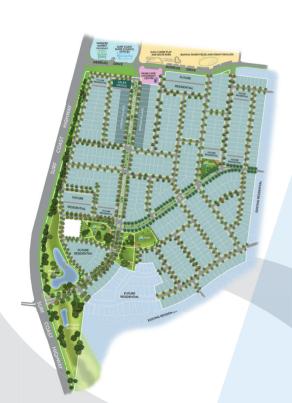

## Wavebreak Release

This is your opportunity to secure a new home site at Torquay's premium QUAY2. Wavebreak offers just 8 lots ranging from 392m2 to 442m2 offering conventional lot configurations. Wavebreak Release is adjacent to the future QUAY2 reserve and within easy walking distance to the Banyul-Warri Fields Sporting Ovals and the weekly Torquay Farmers Market.