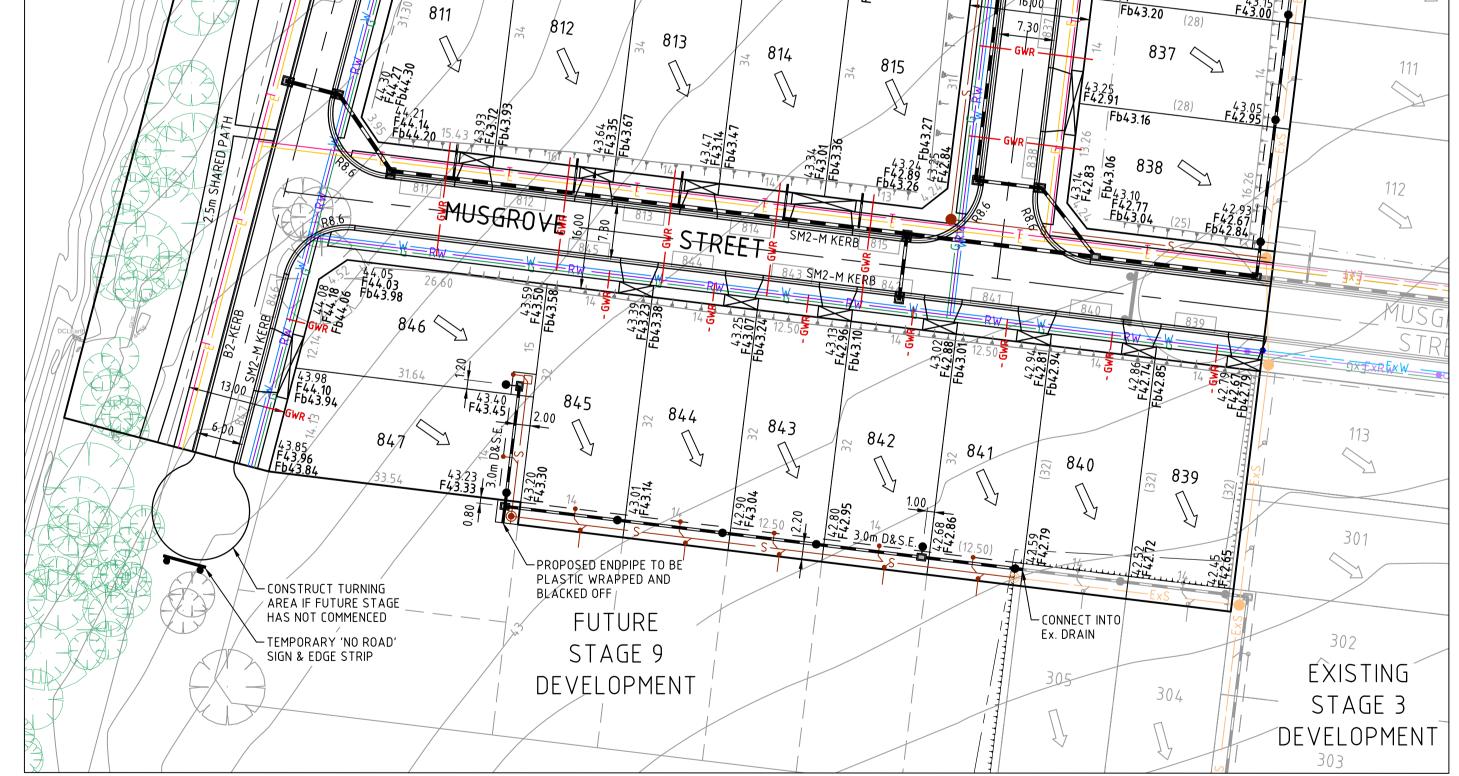

#### FOR CONTINUATION REFER LEFT SIDE BELOW

### LEGEND

EXISTING SURFACE CONTOURS (0.20m INT.)

825

PARKING SPACE FOR LOTS

TOP/TOE OF BATTER

OVERALL DIRECTION TO LEGAL POINT OF DISCHARGE

OVERLAND FLOW PATH & DIRECTION

FILL IN EXCESS OF 200mm

DESIGN LEVELS SHOWN.

THIS PLAN SHOWS APPROXIMATE EXTENTS OF CUT AND FILL TO BE UNDERTAKEN DURING CONSTRUCTION OF THE WORKS BASED ON THE EXISTING SITE SURFACE LEVELS AND PROPOSED FINISHED

THE EXTENT OF FILL SHOWN IS BASED ON DESIGN AND MAY BE SUBJECT TO CHANGE DURING CONSTRUCTION.

THE DEPTH OF TOP DRESSING FILL MAY VARY BY UP TO 0.20m.