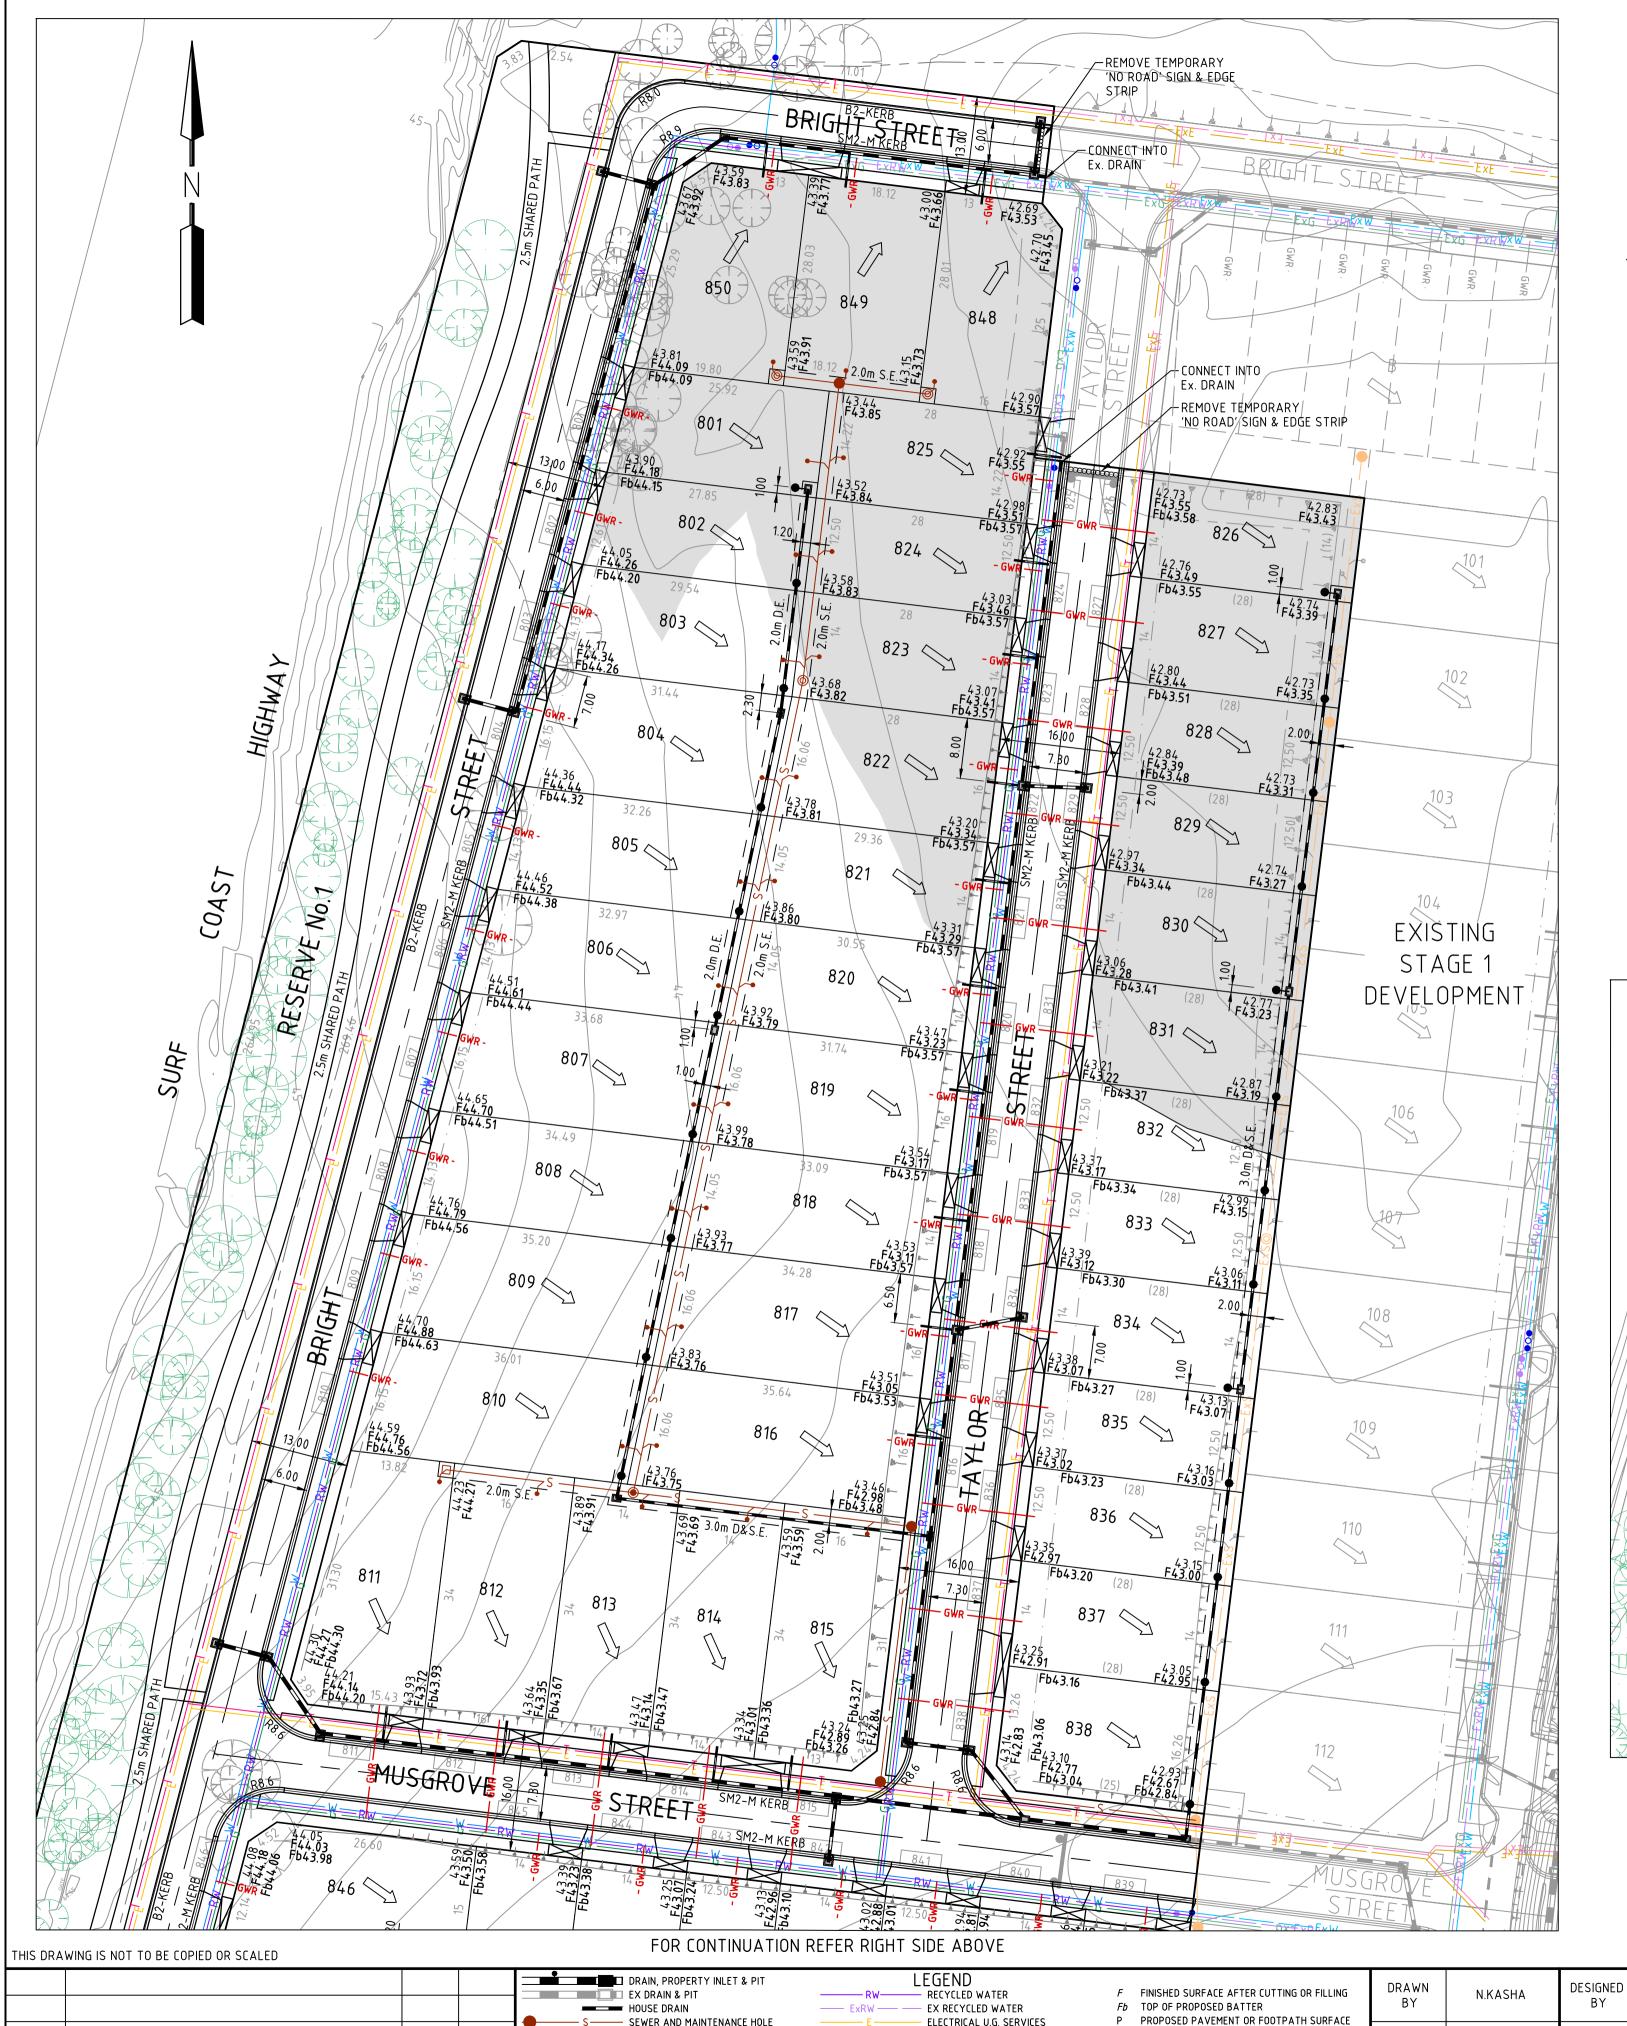

### LEGEND

EXISTING SURFACE CONTOURS (0.20m INT.)

825

PARKING SPACE FOR LOTS

TOP/TOE OF BATTER

OVERALL DIRECTION TO LEGAL POINT OF DISCHARGE

OVERLAND FLOW PATH & DIRECTION

FILL IN EXCESS OF 200mm

DESIGN LEVELS SHOWN.

THIS PLAN SHOWS APPROXIMATE EXTENTS OF CUT AND FILL TO BE UNDERTAKEN DURING CONSTRUCTION OF THE WORKS BASED ON THE EXISTING SITE SURFACE LEVELS AND PROPOSED FINISHED

THE EXTENT OF FILL SHOWN IS BASED ON DESIGN AND MAY BE SUBJECT TO CHANGE DURING CONSTRUCTION.

THE DEPTH OF TOP DRESSING FILL MAY VARY BY UP TO 0.20m.

## **DISCLAIMER**

THE CONTENT ON THIS PLAN IS FOR PRELIMINARY **PURPOSES ONLY AND IS SUBJECT TO DETAILED ENGINEERING DESIGN, APPROVAL BY CITY COUNCIL AND ALL SERVICE AUTHORITIES. AS SUCH THIS PLAN IS SUBJECT TO CHANGE** WITHOUT NOTICE. THIS PLAN IS NOT TO BE USED FOR ANY PURPOSE OTHER THAN FOR PRELIMINARY PURPOSES. HOUSE SITING SHOULD **ONLY BE COMPLETED ONCE COUNCIL APPROVED** PLANS ARE ISSUED. THE DEVELOPER BEARS NO **RESPONSIBILITY FOR ANY OF THESE CHANGES.** THE PURCHASER SHOULD ASCERTAIN THE **DETAILS ARE CORRECT BEFORE PROCEEDING.** 

## **WARNING**

BEWARE OF UNDERGROUND SERVICES THE LOCATIONS OF UNDERGROUND SERVICES ARE APPROXIMATE ONLY AND THEIR EXACT POSITION SHOULD BE PROVEN ON SITE. NO GUARANTEE IS GIVEN THAT ALL EXISTING SERVICES ARE SHOWN.

- ELECTRICAL U.G. SERVICES SEWER AND MAINTENANCE HOLE ExS— – EX SEWER AND MAINTENANCE HOLE ELECTRICAL SERVICE & PIT - WATER MAIN LOT A AMENDED TO NEW LOT'S 848,849 & 850 25.09.17 EX WATER MAIN, VALVE & HYDRANT LIGHT ● POLE • PIT EX ELECTRICAL ASSETS EX ELECTRICAL OVERHEADS - GAS MAIN PRELIMINARY ISSUE 22.09.17 — EX GAS MAIN, VALVE ——— GW———— GAS & WATER CONDUITS TELSTRA SERVICES & PITS — · · — · · — TOP OF BATTER

- EX TELSTRA SERVICES & PITS

\_\_\_\_\_ - \_ \_ TOE OF BATTER

REMARKS

VERSION

DESIGNED J.ZHOU P PROPOSED PAVEMENT OR FOOTPATH SURFACE IL EXISTING OR PROPOSED INVERT LEVEL OF PIPE OR OPEN DRAIN CHECKED 493 D12 MELWAY ΒY → STREET SIGN TP TANGENT POINT ② DRAINAGE PIT No. CH CHAINAGE ♠ PSM 入 TBM UTHORISED S.RAVIDA DATUM  $\mathsf{AHD}$ EX FENCE ∠ EX WALL OR BUILDING

Lvl 6, 440 Elizabeth Street Melbourne Victoria 3000 www.reedsconsulting.com.au

engineering@reedsconsulting.com.au p [03] 8660 3000

LAND SURVEYING CIVIL ENGINEERING **PLANNING** DEVELOPMENT CONSULTING

SURF COAST SHIRE THE QUAY 2 ESTATE STAGE 8 FUNCTIONAL LAYOUT PLAN & STORMWATER MANAGEMENT STRATEGY