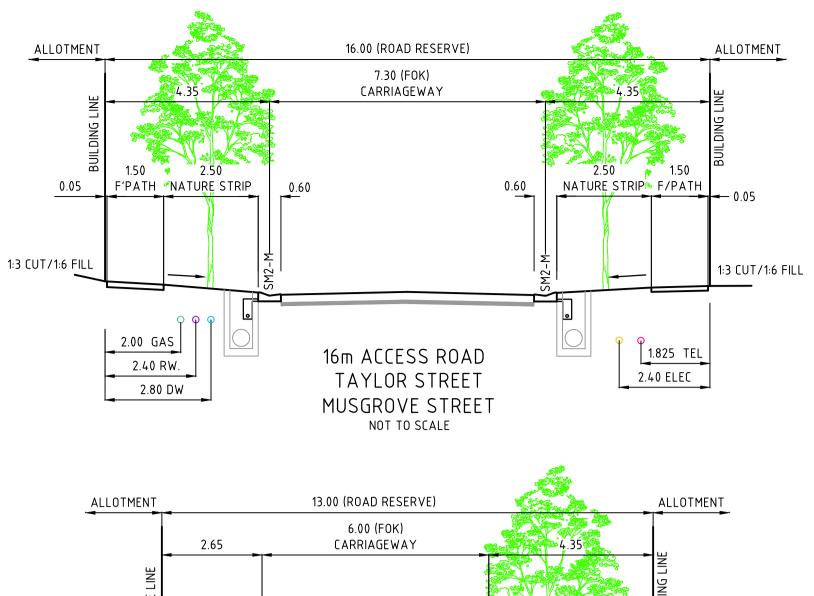

### LEGEND

EXISTING SURFACE CONTOURS (0.20m INT.)

825

PARKING SPACE FOR LOTS

TOP/TOE OF BATTER

OVERALL DIRECTION TO LEGAL POINT OF DISCHARGE

OVERLAND FLOW PATH & DIRECTION

FILL IN EXCESS OF 200mm

DESIGN LEVELS SHOWN.

THIS PLAN SHOWS APPROXIMATE EXTENTS OF CUT AND FILL TO BE UNDERTAKEN DURING CONSTRUCTION OF THE WORKS BASED ON THE EXISTING SITE SURFACE LEVELS AND PROPOSED FINISHED

THE EXTENT OF FILL SHOWN IS BASED ON DESIGN AND MAY BE SUBJECT TO CHANGE DURING CONSTRUCTION.

THE DEPTH OF TOP DRESSING FILL MAY VARY BY UP TO 0.20m.

## **DISCLAIMER**

THE CONTENT ON THIS PLAN IS FOR PRELIMINARY **PURPOSES ONLY AND IS SUBJECT TO DETAILED ENGINEERING DESIGN, APPROVAL BY CITY COUNCIL AND ALL SERVICE AUTHORITIES. AS SUCH THIS PLAN IS SUBJECT TO CHANGE** WITHOUT NOTICE. THIS PLAN IS N