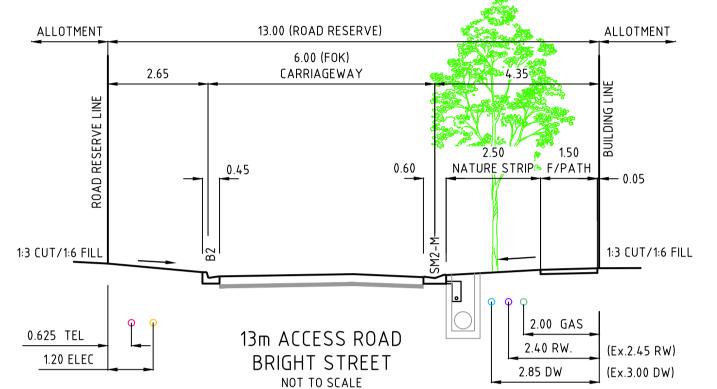

### LEGEND

EXISTING SURFACE CONTOURS (0.20m INT.)

825

PARKING SPACE FOR LOTS

TOP/TOE OF BATTER

OVERALL DIRECTION TO LEGAL POINT OF DISCHARGE

OVERLAND FLOW PATH & DIRECTION

FILL IN EXCESS OF 200mm

DESIGN LEVELS SHOWN.

THIS PLAN SHOWS APPROXIMATE EXTENTS OF CUT AND FILL TO BE UNDERTAKEN DURING CONSTRUCTION OF THE WORKS BASED ON THE EXISTING SITE SURFACE LEVELS AND PROPOSED FINISHED

THE EXTENT OF FILL SHOWN IS BASED ON DESIGN AND MAY BE SUBJECT TO CHANGE DURING CONSTRUCTION.

THE DEPTH OF TOP DRESSING FILL MAY VARY BY UP TO 0.20m.

## **DISCLAIMER**

THE CONTENT ON THIS PLAN IS FOR PRELIMINARY **PURPOSES ONLY AND IS SUBJECT TO DETAILED ENGINEERING DESIGN, APPROVAL BY CITY COUNCIL AND ALL SERVICE AUTHORITIES. AS SUCH THIS PLAN IS SUBJECT TO CHANGE** WITHOUT NOTICE. THIS PLAN IS NOT