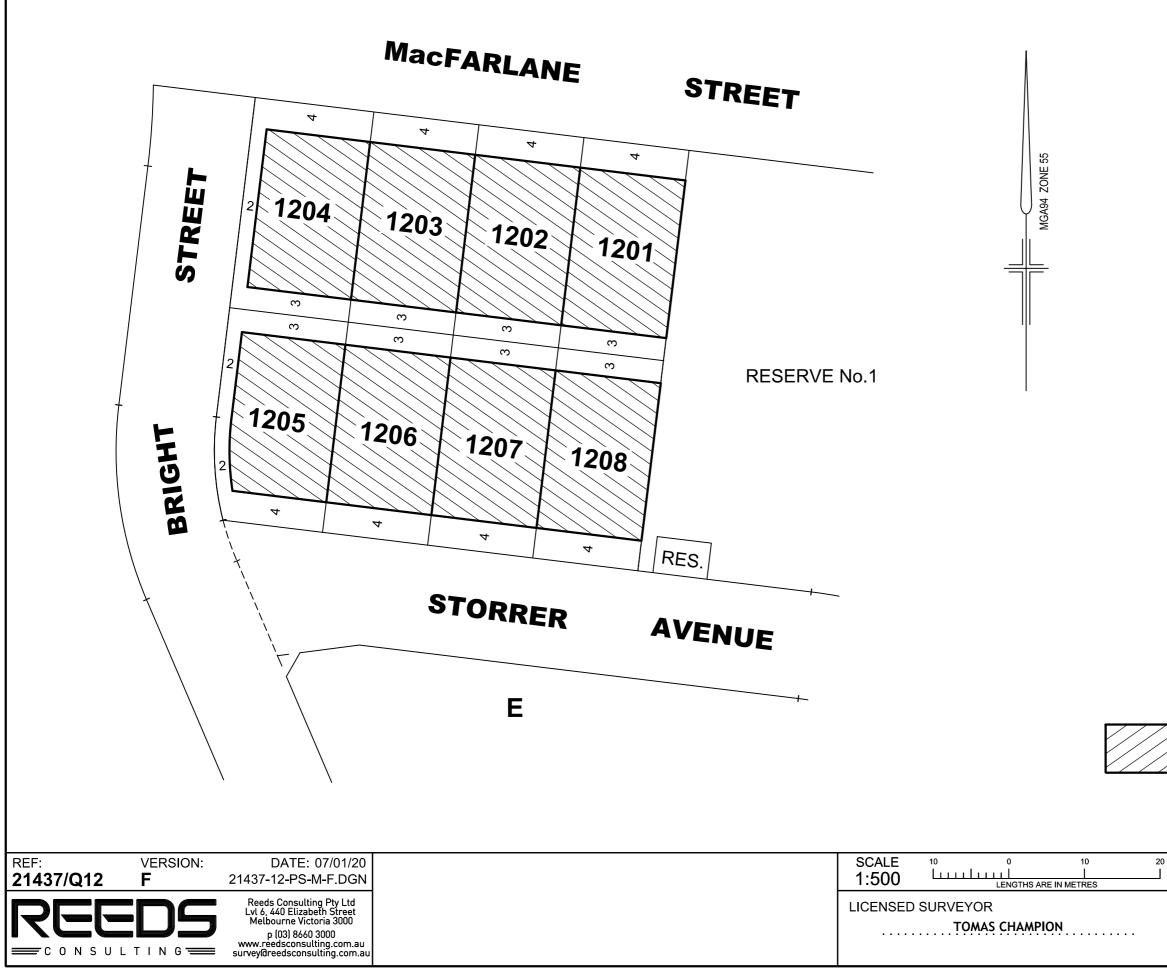

## **BUILDING ENVELOPE DIAGRAM**

| ) | ORIGINAL SHEET<br>SIZE A3 | SHEET 5 |
|---|---------------------------|---------|
|   |                           |         |
|   |                           |         |

THE BUILDING ENVELOPES ON THIS PLAN ARE SHOWN HATCHED AND ENCLOSED BY THICK CONTINUOUS LINES