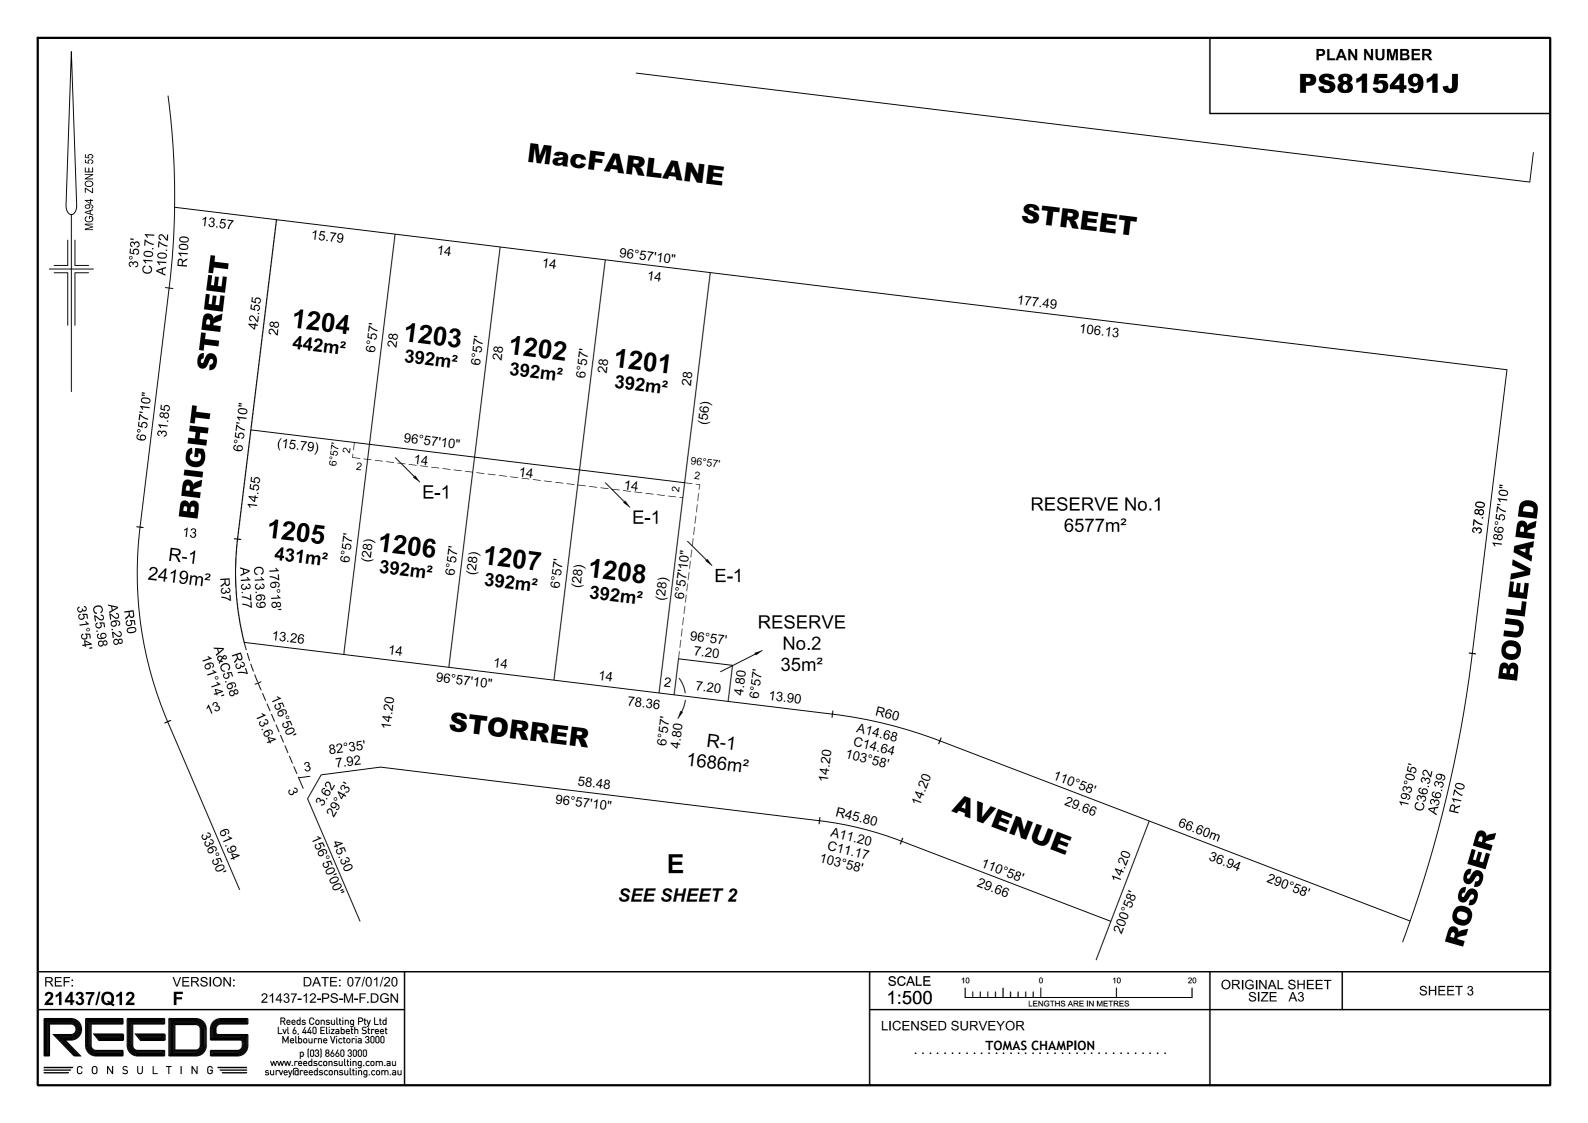

| SUBDIVISION ACT 198                                                                                       | 8        |                                                                                            |                    |                                                                           |                                                                                            | PLAN NUMBER                                                             |  |
|-----------------------------------------------------------------------------------------------------------|----------|--------------------------------------------------------------------------------------------|--------------------|---------------------------------------------------------------------------|--------------------------------------------------------------------------------------------|-------------------------------------------------------------------------|--|
| PLAN                                                                                                      | OF       | SUBDIV                                                                                     | ISION              | EDITION 1                                                                 | Р                                                                                          | S815491J                                                                |  |
| LOCATION OF LAND                                                                                          |          |                                                                                            |                    | COUNCIL NAME : SURF C                                                     | COUNCIL NAME : SURF COAST SHIRE COUNCIL                                                    |                                                                         |  |
| PARISH:                                                                                                   | PUEBLA   | A                                                                                          |                    |                                                                           |                                                                                            |                                                                         |  |
| TOWNSHIP:                                                                                                 |          |                                                                                            |                    |                                                                           |                                                                                            |                                                                         |  |
| SECTION:                                                                                                  |          |                                                                                            |                    |                                                                           |                                                                                            |                                                                         |  |
| CROWN ALLOTMENT:                                                                                          | 63 (PAR  | RT), 72A (PART) ANI                                                                        | C                  |                                                                           |                                                                                            |                                                                         |  |
|                                                                                                           | FORME    | R GOVERNMENT F                                                                             | ROAD               |                                                                           |                                                                                            |                                                                         |  |
| CROWN PORTION:                                                                                            |          |                                                                                            |                    |                                                                           |                                                                                            |                                                                         |  |
| TITLE REFERENCES:                                                                                         | VOL. 12  | 092 FOL.018                                                                                |                    |                                                                           |                                                                                            |                                                                         |  |
| LAST PLAN REFERENCE:                                                                                      | PS8154   | 89U LOT A                                                                                  |                    |                                                                           |                                                                                            |                                                                         |  |
| POSTAL ADDRESS:<br>(at time of subdivision)                                                               |          | JRF COAST HIGHW<br>AY, VIC 3228                                                            | AY                 |                                                                           |                                                                                            |                                                                         |  |
| MGA CO-ORDINATES:<br>(of approximate centre of<br>land in plan)                                           |          |                                                                                            | ZONE: 55<br>GDA 94 |                                                                           |                                                                                            |                                                                         |  |
|                                                                                                           | ING OF F | ROADS OR RESERV                                                                            | /ES                | QUAY 2 ESTATE -                                                           | - RELEASE                                                                                  | 12                                                                      |  |
| IDENTIFIER                                                                                                |          | COUNCIL / BC                                                                               | DDY / PERSON       | NUMBER OF LOTS IN THIS                                                    |                                                                                            |                                                                         |  |
| ROADS, R-1SURF COAST SHIRE COUNCILRESERVE No.1SURF COAST SHIRE COUNCILRESERVE No.2POWERCOR AUSTRALIA LTD. |          | TOTAL AREA OF LAND IN THIS PLAN: 1.952 ha (INCLUDING ONE BALANCE LOT: 5584m <sup>2</sup> ) |                    |                                                                           |                                                                                            |                                                                         |  |
|                                                                                                           |          | DEPTH LIMITATION: SEE NOTATIONS.                                                           |                    |                                                                           |                                                                                            |                                                                         |  |
|                                                                                                           |          |                                                                                            | NO                 | TATIONS                                                                   |                                                                                            |                                                                         |  |
|                                                                                                           |          |                                                                                            |                    | DEPTH LIMITATION : CROW<br>FORMER GOVERNMENT R                            |                                                                                            |                                                                         |  |
|                                                                                                           |          |                                                                                            |                    |                                                                           | MOVED VIDE SCI                                                                             | ANS AS IT AFFECTS ROADS<br>HEDULE 5, CLAUSE 14 OF THE                   |  |
|                                                                                                           |          |                                                                                            |                    | OTHER PURPOSE OF THIS<br>1. REMOVAL OF EASEME                             | NTS:                                                                                       |                                                                         |  |
|                                                                                                           |          |                                                                                            |                    | AFFECTS LOTS OR RES<br>2. CARRIAGEWAY EASEME<br>AFFECTS LOTS OR RES       | ENT CREATED VIE<br>ERVES ON THIS I<br>ENT E-2 CREATED<br>ERVES ON THIS I<br>ENT E-3 CREATE | VIDE PS733270G INSOFAR AS IT<br>PLAN.<br>D VIDE PS733270G INSOFAR AS IT |  |
|                                                                                                           |          |                                                                                            |                    | GROUNDS FOR REMOVAL<br>BY DIRECTION OF SURF C<br>PERMIT No. PLN 12/0281F. | COAST SHIRE CO                                                                             | JNCIL, PLANNING                                                         |  |
|                                                                                                           |          |                                                                                            |                    | 2. CREATION OF RESTRIC<br>FOR RESTRICTION DETAI                           |                                                                                            | IEETS 4 AND 5.                                                          |  |
|                                                                                                           |          | EASEM                                                                                      | ENT INFORMATI      | ON                                                                        |                                                                                            |                                                                         |  |
| LEGEND: A - APPURTE                                                                                       | ENANT EA | SEMENT E - ENC                                                                             | UMBERING EASEMEN   | T R - ENCUMBERING EASEMENT                                                | (ROAD)                                                                                     | STAGING:<br>THIS IS NOT A STAGED                                        |  |
| EASEMENT PUF                                                                                              | RPOSE    | WIDTH<br>(METRES)                                                                          | ORIGIN             | LAND BENEFITED /IN F                                                      | AVOUR OF                                                                                   | SUBDIVISION<br>PLANNING PERMIT<br>No. PLN12/0281F.                      |  |
|                                                                                                           |          | ′ <u>′</u>                                                                                 | 1                  |                                                                           |                                                                                            |                                                                         |  |

## PLAN NUMBER