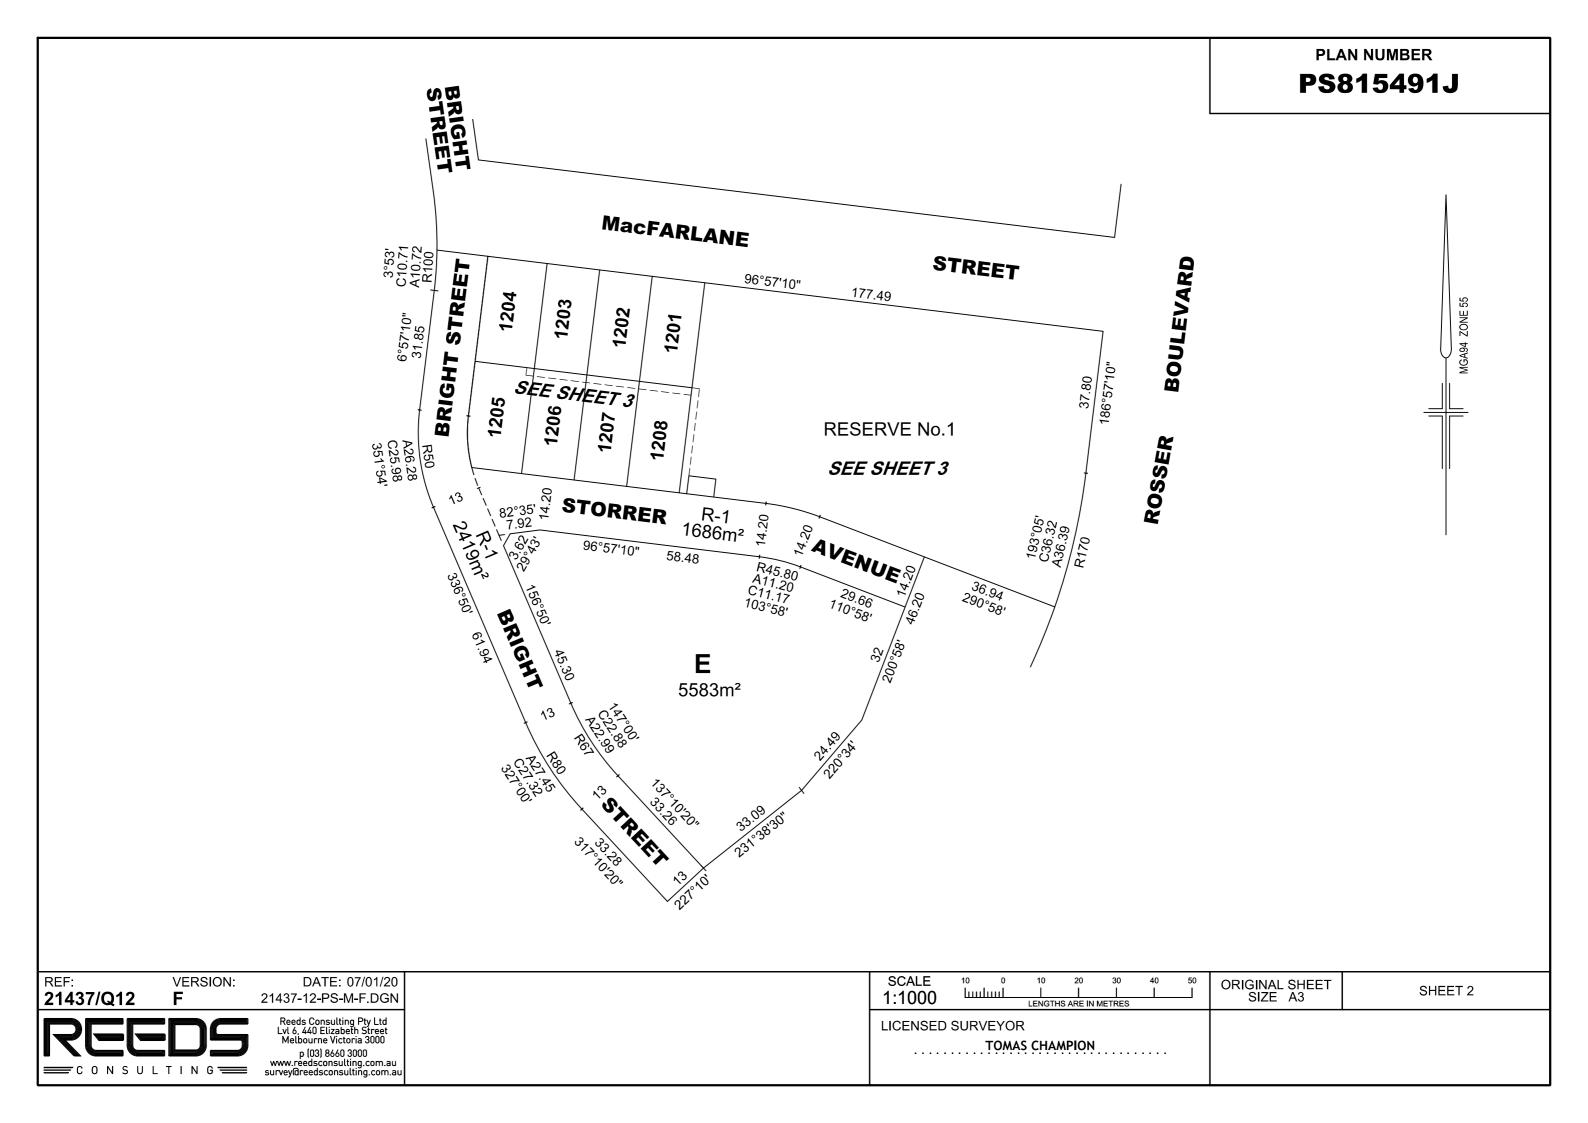

| SUBDIVISION ACT 198                                                                                       | 8        |                                                                                            |                    |                                                                           |                                                                                            | PLAN NUMBER                                                             |  |
|-----------------------------------------------------------------------------------------------------------|----------|--------------------------------------------------------------------------------------------|--------------------|---------------------------------------------------------------------------|--------------------------------------------------------------------------------------------|-------------------------------------------------------------------------|--|
| PLAN                                                                                                      | OF       | SUBDIV                                                                                     | ISION              | EDITION 1                                                                 | Р                                                                                          | S815491J                                                                |  |
| LOCATION OF LAND                                                                                          |          |                                                                                            |                    | COUNCIL NAME : SURF C                                                     | COUNCIL NAME : SURF COAST SHIRE COUNCIL                                                    |                                                                         |  |
| PARISH:                                                                                                   | PUEBLA   | A                                                                                          |                    |                                                                           |                                                                                            |                                                                         |  |
| TOWNSHIP:                                                                                                 |          |                                                                                            |                    |                                                                           |                                                                                            |                                                                         |  |
| SECTION:                                                                                                  |          |                                                                                            |                    |                                                                           |                                                                                            |                                                                         |  |
| CROWN ALLOTMENT:                                                                                          | 63 (PAR  | RT), 72A (PART) ANI                                                                        | C                  |                                                                           |                                                                                            |                                                                         |  |
|                                                                                                           | FORME    | R GOVERNMENT F                                                                             | ROAD               |                                                                           |                                                                                            |                                                                         |  |
| CROWN PORTION:                                                                                            |          |                                                                                            |                    |                                                                           |                                                                                            |                                                                         |  |
| TITLE REFERENCES:                                                                                         | VOL. 12  | 092 FOL.018                                                                                |                    |                                                                           |                                                                                            |                                                                         |  |
| LAST PLAN REFERENCE:                                                                                      | PS8154   | 89U LOT A                                                                                  |                    |                                                                           |                                                                                            |                                                                         |  |
| POSTAL ADDRESS:<br>(at time of subdivision)                                                               |          | JRF COAST HIGHW<br>AY, VIC 3228                                                            | AY                 |                                                                           |                                                                                            |                                                                         |  |
| MGA CO-ORDINATES:<br>(of approximate centre of<br>land in plan)                                           |          |                                                                                            | ZONE: 55<br>GDA 94 |                                                                           |                                                                                            |                                                                         |  |
|                                                                                                           | ING OF F | ROADS OR RESERV                                                                            | /ES                | QUAY 2 ESTATE -                                                           | - RELEASE                                                                                  | 12                                                                      |  |
| IDENTIFIER                                                                                                |          | COUNCIL / BC                                                                               | DDY / PERSON       | NUMBER OF LOTS IN THIS                                                    |                                                                                            |                                                                         |  |
| ROADS, R-1SURF COAST SHIRE COUNCILRESERVE No.1SURF COAST SHIRE COUNCILRESERVE No.2POWERCOR AUSTRALIA LTD. |          | TOTAL AREA OF LAND IN THIS PLAN: 1.952 ha (INCLUDING ONE BALANCE LOT: 5584m <sup>2</sup> ) |                    |                                                                           |                                                                                            |                                                                         |  |
|                                                                                                           |          | DEPTH LIMITATION: SEE NOTATIONS.                                                           |                    |                                                                           |                                                                                            |                                                                         |  |
|                                                                                                           |          |                                                                                            | NO                 | TATIONS                                                                   |                                                                                            |                                                                         |  |
|                                                                                                           |          |                                                                                            |                    | DEPTH LIMITATION : CROW<br>FORMER GOVERNMENT R                            |                                                                                            |                                                                         |  |
|                                                                                                           |          |                                                                                            |                    |                                                                           | MOVED VIDE SCI                                                                             | ANS AS IT AFFECTS ROADS<br>HEDULE 5, CLAUSE 14 OF THE                   |  |
|                                                                                                           |          |                                                                                            |                    | OTHER PURPOSE OF THIS<br>1. REMOVAL OF EASEME                             | NTS:                                                                                       |                                                                         |  |
|                                                                                                           |          |                                                                                            |                    | AFFECTS LOTS OR RES<br>2. CARRIAGEWAY EASEME<br>AFFECTS LOTS OR RES       | ENT CREATED VIE<br>ERVES ON THIS I<br>ENT E-2 CREATED<br>ERVES ON THIS I<br>ENT E-3 CREATE | VIDE PS733270G INSOFAR AS IT<br>PLAN.<br>D VIDE PS733270G INSOFAR AS IT |  |
|                                                                                                           |          |                                                                                            |                    | GROUNDS FOR REMOVAL<br>BY DIRECTION OF SURF C<br>PERMIT No. PLN 12/0281F. | COAST SHIRE CO                                                                             | JNCIL, PLANNING                                                         |  |
|                                                                                                           |          |                                                                                            |                    | 2. CREATION OF RESTRIC<br>FOR RESTRICTION DETAI                           |                                                                                            | IEETS 4 AND 5.                                                          |  |
|                                                                                                           |          | EASEM                                                                                      | ENT INFORMATI      | ON                                                                        |                                                                                            |                                                                         |  |
| LEGEND: A - APPURTE                                                                                       | ENANT EA | SEMENT E - ENC                                                                             | UMBERING EASEMEN   | T R - ENCUMBERING EASEMENT                                                | (ROAD)                                                                                     | STAGING:<br>THIS IS NOT A STAGED                                        |  |
| EASEMENT PUF                                                                                              | RPOSE    | WIDTH<br>(METRES)                                                                          | ORIGIN             | LAND BENEFITED /IN F                                                      | AVOUR OF                                                                                   | SUBDIVISION<br>PLANNING PERMIT<br>No. PLN12/0281F.                      |  |
|                                                                                                           |          | ′ <u>′</u>                                                                                 | 1                  |                                                                           |                                                                                            |                                                                         |  |

## PLAN NUMBER